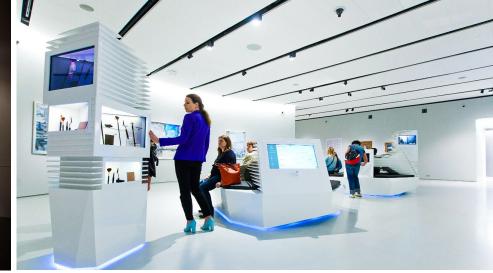

### **BENEFITS**

Magic of technologies turns any space into borderless. So museums obtain two superpowers: more and most